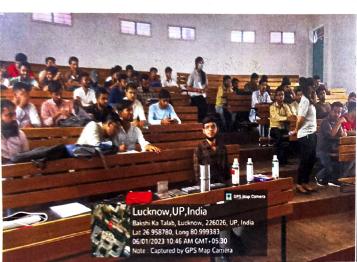

The workshop witnessed 54 participants including students and staff members of the Integral University, Lucknow.

The Workshop concluded with the Vote of thanks of Dr Abhishek Dwivedi, Assistant Professor. The workshop was well organized & conducted by Er. Kamran Rasheed, Dr Abhishek Dwivedi and Er. M. N. Khan, Department of Mechanical Engineering, Integral University, Lucknow.