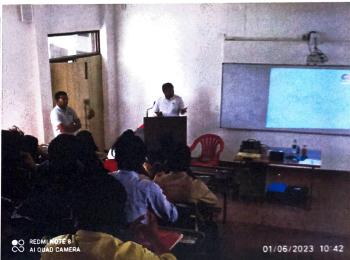

### Department of Mechanical Engineering, Integral University, Lucknow in association with Quest Institute Pvt. Ltd, Lucknow

The Department of Mechanical Engineering, Integral University, Lucknow organized a one day workshop on "Nondestructive Testing Techniques and Associated Career Opportunities" in collaboration with Quest Institute Pvt. Ltd, Lucknow, on 01/06/2023 (Thursday) from 10:30 AM to 1.30PM in room number B013 (LT-3), Academic Block B.

The workshop commenced with the welcome address of Er. Kamran Rasheed who highlighted the significance of the theme and emphasized how the world has changed around us with various new technologies.

The workshop continued with the expert session by Er. Anchal Kumar Singh, a Mechanical Engineer with 14 Years of industrial experience. Mr Anchal holds international certification in welding from the American Society of Non-Destructive Testing.

Er. Anchal Kumar Singh discussed the fundamentals of NDT, the importance of NDT in the industry, and the various methods of NDT. He subsequently moved on to a hands-on demonstration of NDT, including material inspection, dimensional checks, equipment construction and installation, and checks for installed machinery and equipment's leveling, position, orientation, anchor bolts, conduits, etc. He also explained the modern developments in the field of NDT.