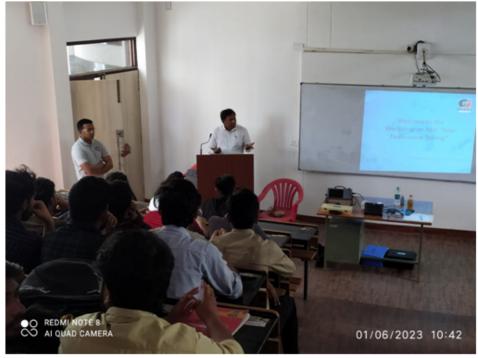

### Department of Mechanical Engineering, Integral University, Lucknow in association with Quest Institute Pvt. Ltd, Lucknow

The Department of Mechanical Engineering, Integral University, Lucknow organized a one day workshop on "Nondestructive Testing Techniques and Associated Career Opportunities" in collaboration with Quest Institute Pvt. Ltd, Lucknow, on 01/06/2023 (Thursday) from 10:30 AM to 1.30PM in room number B013 (LT-3), Academic Block B.

The workshop commenced with the welcome address of Er. Kamran Rasheed who highlighted the significance of the theme and emphasized how the world has changed around us with various new technologies.

The workshop continued with the expert session by Er. Anchal Kumar Singh, a Mechanical Engineer with 14 Years of industrial experience. Mr Anchal holds international certification in welding from the American Society of Non-Destructive Testing.

Er. Anchal Kumar Singh discussed the fundamentals of NDT, the importance of NDT in the industry, and the various methods of NDT. He subsequently moved on to a hands-on demonstration of NDT, including material inspection, dimensional checks, equipment construction and installation, and checks for installed machinery and equipment's leveling, position, orientation, anchor bolts, conduits, etc. He also explained the modern developments in the field of NDT.