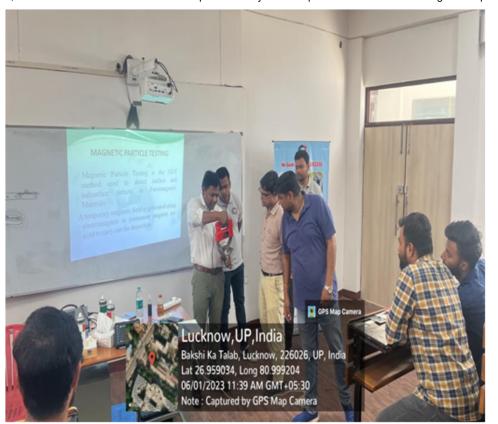

Er. Anchal Kumar Singh discussed the fundamentals of NDT, the importance of NDT in the industry, and the various methods of NDT. He subsequently moved on to a hands-on demonstration of NDT, including material inspection, dimensional checks, equipment construction and installation, and checks for installed machinery and equipment's leveling, position, orientation, anchor bolts, conduits, etc. He also explained the modern developments in the field of NDT.

The workshop witnessed 54 participants including students and staff members of the Integral University, Lucknow.

The Workshop concluded with the Vote of thanks of Dr Abhishek Dwivedi, Assistant Professor. The workshop was well organized & conducted by Er. Kamran Rasheed, Dr Abhishek Dwivedi and Er. M. N. Khan, Department of Mechanical Engineering, Integral University, Lucknow.