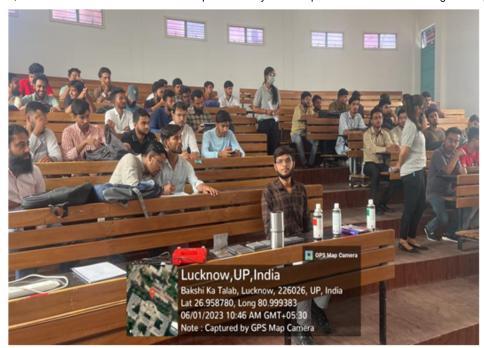

The workshop witnessed 54 participants including students and staff members of the Integral University, Lucknow.

The Workshop concluded with the Vote of thanks of Dr Abhishek Dwivedi, Assistant Professor. The workshop was well organized & conducted by Er. Kamran Rasheed, Dr Abhishek Dwivedi and Er. M. N. Khan, Department of Mechanical Engineering, Integral University, Lucknow.