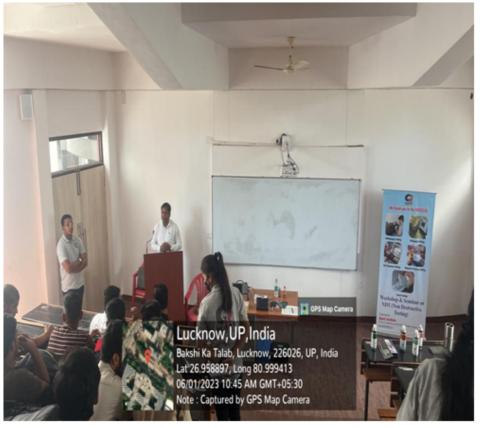

The workshop commenced with the welcome address of Er. Kamran Rasheed who highlighted the significance of the theme and emphasized how the world has changed around us with various new technologies.

The workshop continued with the expert session by Er. Anchal Kumar Singh, a Mechanical Engineer with 14 Years of industrial experience. Mr Anchal holds international certification in welding from the American Society of Non-Destructive Testing.